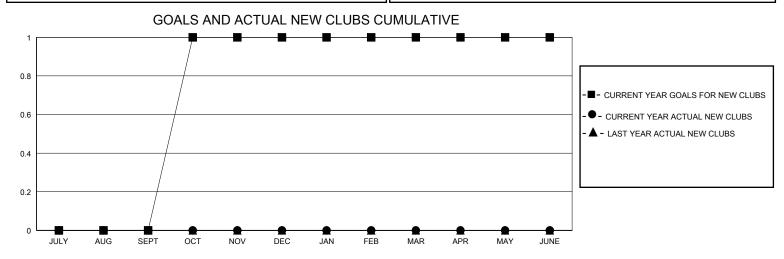

## District 13 OH1

GMT: LOCATION OHIO GMT CA

| OWIT.         |               | LOC         | ,, (11011 01110 |                       |                         |                         | CIVIT O/ (                                         |  |
|---------------|---------------|-------------|-----------------|-----------------------|-------------------------|-------------------------|----------------------------------------------------|--|
|               | Club          | s           |                 | Members               |                         |                         |                                                    |  |
|               | RESULTS FOR   | R 2023-2024 |                 | RESULTS FOR 2023-2024 |                         |                         |                                                    |  |
| QUARTER       | NEW CLUB GOAL | NEW CLUBS   | DROPPED CLUBS   | QUARTER MEM           | IBER GROWTH NET<br>GOAL | MEMBER GROWTH<br>ACTUAL | DROPPED<br>MEMBERS ACTUAL<br>(including transfers) |  |
| JULY/AUG/SEPT | 0             | 0           | 0               | JULY/AUG/SEPT         | 25                      | 17                      | 32                                                 |  |
| OCT/NOV/DEC   | 1             | 0           | 0               | OCT/NOV/DEC           | 40                      | 17                      | 15                                                 |  |
| JAN/FEB/MAR   | 0             | 0           | 0               | JAN/FEB/MAR           | 30                      | 0                       | 0                                                  |  |
| APR/MAY/JUNE  | 0             | 0           | 0               | APR/MAY/JUNE          | 28                      | 0                       | 0                                                  |  |
|               |               |             |                 |                       |                         |                         |                                                    |  |