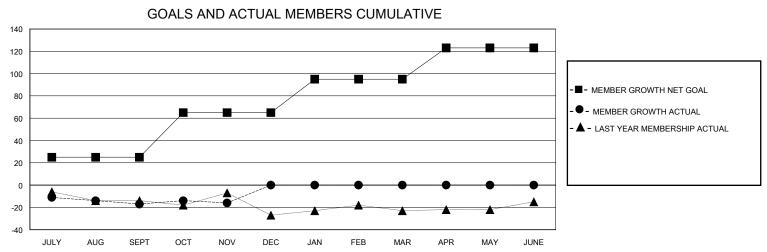

## District 13 OH1

GMT: LOCATION OHIO GMT CA

| OWIT.         |               | LOC         | ,, (11011 01110 |                       |                         |                         | CIVIT O/ (                                         |  |
|---------------|---------------|-------------|-----------------|-----------------------|-------------------------|-------------------------|----------------------------------------------------|--|
|               | Club          | s           |                 | Members               |                         |                         |                                                    |  |
|               | RESULTS FOR   | R 2023-2024 |                 | RESULTS FOR 2023-2024 |                         |                         |                                                    |  |
| QUARTER       | NEW CLUB GOAL | NEW CLUBS   | DROPPED CLUBS   | QUARTER MEM           | IBER GROWTH NET<br>GOAL | MEMBER GROWTH<br>ACTUAL | DROPPED<br>MEMBERS ACTUAL<br>(including transfers) |  |
| JULY/AUG/SEPT | 0             | 0           | 0               | JULY/AUG/SEPT         | 25                      | 17                      | 32                                                 |  |
| OCT/NOV/DEC   | 1             | 0           | 0               | OCT/NOV/DEC           | 40                      | 17                      | 15                                                 |  |
| JAN/FEB/MAR   | 0             | 0           | 0               | JAN/FEB/MAR           | 30                      | 0                       | 0                                                  |  |
| APR/MAY/JUNE  | 0             | 0           | 0               | APR/MAY/JUNE          | 28                      | 0                       | 0                                                  |  |
|               |               |             |                 |                       |                         |                         |                                                    |  |